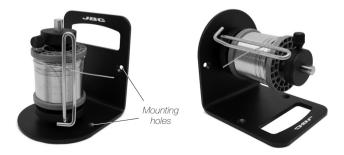

# Solder Reel Stand Ref. BE-SB

## Packing List

The following items should be included:

Solder Reel Stand ...... 1 u Ref. BE-SB Allen Key ..... 1 u Ref. 0741610 Manual ..... 1 u Ref. 0019062







#### **Braking System**

This stand has a reel braking system. Resistance of the wire can be modified by adjusting the height of the reel locking (B) and fix it with the screw (A).





#### Changing the solder reel



## Working Positions



## Specifications

- Weight:
- Dimensions:
- Compatible Solder Reel:

0.8 kg (1.76 lb) 125 x 105 x 120 mm (4.9 x 4.1 x 4.7 in) weight max: 2kg diameter max: 80mm heigh min/max: 25mm/80mm reel stand axis: Ø 10mm

Complies with CE standards. ESD protected.



#### Warranty

JBC's two-year warranty covers this equipment against all manufacturing defects, including the replacement of defective parts and labour. Warranty does not cover product wear or misuse. In case of any manufacturing defect, the equipment must be returned, postage paid, to the dealer where it was purchased.



This product should not be thrown in the garbage. In accordance with the European directive 2012/19/EU, electronic equipment at the end of their life must be collected and returned to an authorized recycling facilit