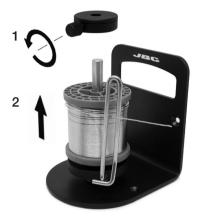

# Solder Reel Stand Ref. BE-SB

## Packing List

The following items should be included:

Solder Reel Stand ...... 1 u Ref. BE-SB Allen Key ..... 1 u Ref. 0741610 Manual ..... 1 u Ref. 0019062







#### **Braking System**

This stand has a reel braking system. Resistance of the wire can be modified by adjusting the height of the reel locking (B) and fix it with the screw (A).





#### Changing the solder reel



## Working Positions



## Specifications

- Weight:
- Dimensions:
- Compatible Solder Reel:

0.8 kg (1.76 lb) 125 x 105 x 120 mm (4.9 x 4.1 x 4.7 in) weight max: 2kg diameter max: 80mm heigh min/max: 25mm/80mm reel stand axis: Ø 10mm

Complies with CE standards. ESD protected.



#### Warranty

JBC's two-year warranty covers this equipment against all manufacturing defects, including the replacement of defective parts and labour. Warranty does not cover product wear or misuse. In case of any manufacturing defect, the equipment must be returned, postage paid, to the dealer where it was purchased.



This product should not be thrown in the garbage. In accordance with the European directive 2012/19/EU, electronic equipment at the end of their life must be collected and returned to an auth