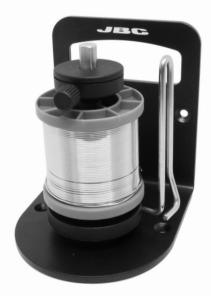

#### **Braking System**

This stand has a reel braking system. Resistance of the wire can be modified by adjusting the height of the reel locking (B) and fix it with the screw (A).