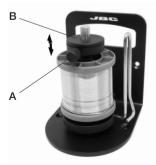

#### **Braking System**

This stand has a reel braking system. Resistance of the wire can be modified by adjusting the height of the reel locking (B) and fix it with the screw (A).