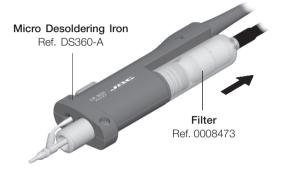

### **Changing the Heating Element**

1. Remove the filter before changing the heating element.

2. Undo the fixing screw and remove the heating element.

3. Place the new heating element.

4. Tighten the fixing screw and place the filter again.