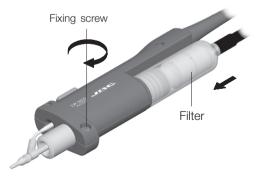

### **Changing the Heating Element**

1. Remove the filter before changing the heating element.

2. Undo the fixing screw and remove the heating element.

3. Place the new heating element.

4. Tighten the fixing screw and place the filter again.