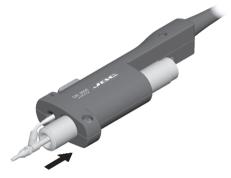

### **Changing the Heating Element**

1. Remove the filter before changing the heating element.

2. Undo the fixing screw and remove the heating element.

3. Place the new heating element.

4. Tighten the fixing screw and place the filter again.