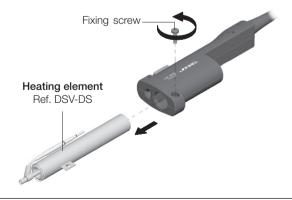

### **Changing the Heating Element**

1. Remove the filter before changing the heating element.

2. Undo the fixing screw and remove the heating element.

3. Place the new heating element.

4. Tighten the fixing screw and place the filter again.