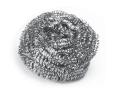

## Wool Replacement

Cleaning Wool
Ref. CL6205 / CL6210

| CL6205<br>Inox wool  | <ul> <li>A stronger cleaning method than brass wool.</li> <li>It doesn't spread inox particles easily.</li> </ul>                                              |
|----------------------|----------------------------------------------------------------------------------------------------------------------------------------------------------------|
| CL6210<br>Brass wool | <ul> <li>Very effective cleaning method.</li> <li>It leaves a small layer of solder on the tip to prevent oxidation between cleaning and rewetting.</li> </ul> |