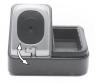

## Wool Replacement









Cleaning Wool
Ref. CL6205 / CL6210

| CL6205<br>Inox wool  | <ul> <li>A stronger cleaning method than brass wool.</li> <li>It doesn't spread inox particles easily.</li> </ul>                                              |
|----------------------|----------------------------------------------------------------------------------------------------------------------------------------------------------------|
| CL6210<br>Brass wool | <ul> <li>Very effective cleaning method.</li> <li>It leaves a small layer of solder on the tip to prevent oxidation between cleaning and rewetting.</li> </ul> |





## **CL8499** Manual Tip Cleaner



## Optional

Brushes Ref. CL6220



**Tip Tinner** Ref. TT-A