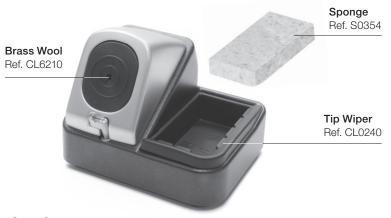

## Wool Replacement

Cleaning Wool
Ref. CL6205 / CL6210

| CL6205<br>Inox wool  | <ul> <li>A stronger cleaning method than brass wool.</li> <li>It doesn't spread inox particles easily.</li> </ul>                                              |
|----------------------|----------------------------------------------------------------------------------------------------------------------------------------------------------------|
| CL6210<br>Brass wool | <ul> <li>Very effective cleaning method.</li> <li>It leaves a small layer of solder on the tip to prevent oxidation between cleaning and rewetting.</li> </ul> |